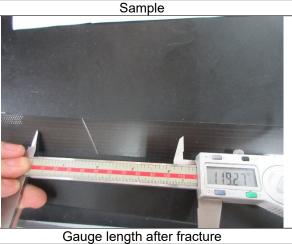

## 1. Tensile Test

Test Method: ISO 6892-1:2019, EN 13246-2001 & Client's requirement.

| Test item | Specimen type       | Specimen size<br>(mm) | Tensile strength (R <sub>m</sub> ) (MPa) | Elongation after fracture(A <sub>100mm</sub> ) L <sub>o</sub> =100mm (%) |
|-----------|---------------------|-----------------------|------------------------------------------|--------------------------------------------------------------------------|
| Result    | Unmachined specimen | 31.75x0.797           | 1040                                     | 19.5                                                                     |

## Photos:

Force-displacement curve

\*\*\*\*\*\*\*End of report\*\*\*\*\*\*

Unless otherwise agreed in writing, this document is issued by the Company subject to its General Conditions of Service printed overleaf, available on request or accessible at <a href="https://www.sgs.com/en/Terms-and-Conditions">https://www.sgs.com/en/Terms-and-Conditions</a>. Attention is drawn to the limitation of liability, indemnification and jurisdiction issues defined therein. Any holder of this document is advised that information contained hereon reflects the Company's findings at the time of its intervention only and within the limits of Client's instructions, if any. The Company's sole responsibility is to its Client and this document does not exonerate parties to a transaction form exercising all their rights and obligations under the transaction documents. This document cannot be reproduced except in full, who truth prior written approval of the Company. Any unauthorized alteration, forgery or falsification of the content or appearance of this document is unlawful and offenders may be prosecuted to the fullest extent of the law. Unless otherwise stated the results shown in this test report refer only to the sample(s) tested and such sample(s) are retained for 30 days only.