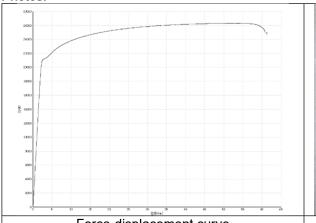

## Photos:

Force-displacement curve

\*\*\*\*\*\*\*End of report\*\*\*\*\*\*

Unless otherwise agreed in writing, this document is issued by the Company subject to its General Conditions of Service printed overleaf, available on request or accessible at <a href="https://www.sgs.com/en/Terms-and-Conditions">https://www.sgs.com/en/Terms-and-Conditions</a>. Attention is drawn to the limitation of liability, indemnification and jurisdiction issues defined therein. Any holder of this document is advised that information contained hereon reflects the Company's findings at the time of its intervention only and within the limits of Client's instructions, if any. The Company's sole responsibility is to its Client and this document does not exonerate parties to a transaction form exercising all their rights and obligations under the transaction documents. This document cannot be reproduced except in full, who truth prior written approval of the Company. Any unauthorized alteration, forgery or falsification of the content or appearance of this document is unlawful and offenders may be prosecuted to the fullest extent of the law. Unless otherwise stated the results shown in this test report refer only to the sample(s) tested and such sample(s) are retained for 30 days only.

## 1. Tensile Test

Test Method: ISO 6892-1:2019, EN 13246-2001 & Client's requirement.

| Test item | Specimen type       | Specimen size<br>(mm) | Tensile strength (R <sub>m</sub> ) (MPa) | Elongation after fracture(A <sub>100mm</sub> ) L <sub>o</sub> =100mm (%) |
|-----------|---------------------|-----------------------|------------------------------------------|--------------------------------------------------------------------------|
| Result    | Unmachined specimen | 31.75x0.797           | 1040                                     | 19.5                                                                     |