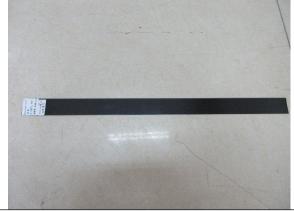

Steel Strapping Sample Name

**Product Specification** 31.75(32)\*0.8MM

Manufacturer Juhong Packing Materials Jiangsu Co., Ltd

Material and Mark **STEEL** 

Above information and sample(s) was/were submitted and confirmed by the client. SGS, however, assumes no responsibility to verify the accuracy, adequacy and completeness of the sample information provided by client.

## Photos:

Force-displacement curve

\*\*\*\*\*\*\*End of report\*\*\*\*\*\*

Unless otherwise agreed in writing, this document is issued by the Company subject to its General Conditions of Service printed overleaf, available on request or accessible at <a href="https://www.sgs.com/en/Terms-and-Conditions">https://www.sgs.com/en/Terms-and-Conditions</a>. Attention is drawn to the limitation of liability, indemnification and jurisdiction issues defined therein. Any holder of this document is advised that information contained hereon reflects the Company's findings at the time of its intervention only and within the limits of Client's instructions, if any. The Company's sole responsibility is to its Client and this document does not exonerate parties to a transaction form exercising all their rights and obligations under the transaction documents. This document cannot be reproduced except in full, who truth prior written approval of the Company. Any unauthorized alteration, forgery or falsification of the content or appearance of this document is unlawful and offenders may be prosecuted to the fullest extent of the law. Unless otherwise stated the results shown in this test report refer only to the sample(s) tested and such sample(s) are retained for 30 days only.